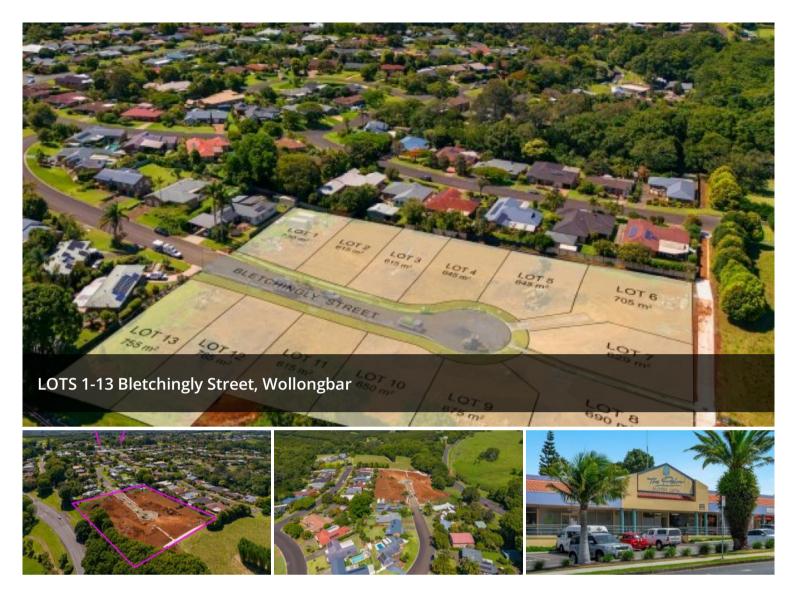

## DA APPROVED & READY TO GO - STAGE 1 -Bletchingly Street Wollongbar

DA APPROVED & READY TO GO - STAGE 1 - Bletchingly Street Wollongbar

Stage 1 - Bletchingly Street Wollongbar- \$5000 ONLY DEPOSIT!!

The anxious await for this new land development is now a reality. Developers are near to completion the road and works and have EXCLUSIVELY listed these lots to the public for immediate sale! Set in a quiet cul-de-sac in a picturesque county village atmosphere and yet convenient to Ballina and Lismore These lots will appeal to families and retirees and builders.

The subdivision totals 13 lots. The first release will be 5 Lots so be quick to secure and lock in your dream of building a new

□ 700 m2

Open to Price

Offers!!

Property

Residential

Type

Property ID 2240

The developer is open to flexible conditions to suit those that require to sell their current home. **ONLY \$5000 DEPOSIT REQUIRED!** 

Lot 1 - 731.7 m<sup>2</sup> SOLD

Lot 2 - 614.3 m<sup>2</sup> FOR SALE

Lot 3 - 615.9 m<sup>2</sup> FOR SALE

Lot 4 - 647.8 m<sup>2</sup> FOR SALE

Lot 5 - 649.5 m<sup>2</sup> FOR SALE

Lot 6 - 704.1 m<sup>2</sup> FOR SALE

Lot 7 - 600.3 m<sup>2</sup> To be released

Lot 8 - 669.6 m<sup>2</sup> To be released

Lot 9 - 658.1 m<sup>2</sup> FOR SALE

Lot 10 - 650.6 m<sup>2</sup> To be released

Lot 11 - 618.3 m<sup>2</sup> To be released

Lot 12 - 767.8 m<sup>2</sup> UNDER OFFER

Lot 13 - 755 m<sup>2</sup> To be released