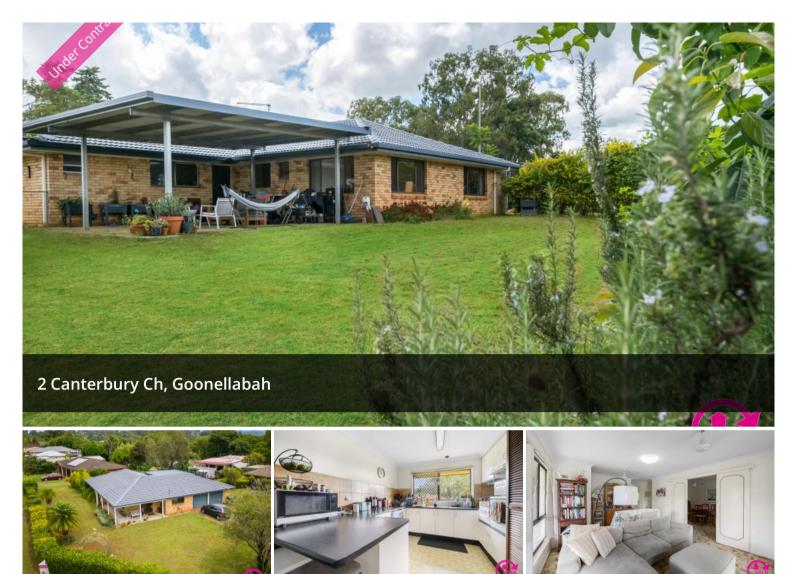

## "Maple"-Large 1230sm Block In A Great Position!

"Maple"-Large Block In A Great Position- NEW PRICE RANGE!!

This home sits on a large 1230sm block in a great position on a corner with room to build a seconary home or a large shed. Solid brick and tile home single story with large rooms especially the bedrooms.

Kitchen has been updated and there is room to make improvements. Large covered entermainment area that faces north.

Easy access to the local shopping centre at Goonellabah, 10 minutes to Alstonville and 20 minutes to the beaches of Ballina.

Rarley do these large flat blocks become avialble in this location. This property will appeal to familes, retireers and the investor. Double your rent with a second home !! ₿3 🖺 1 🚓 2

| Price       | \$580,000-  |
|-------------|-------------|
|             | \$620,000   |
| Property    | Residential |
| Туре        |             |
| Property ID | 2264        |